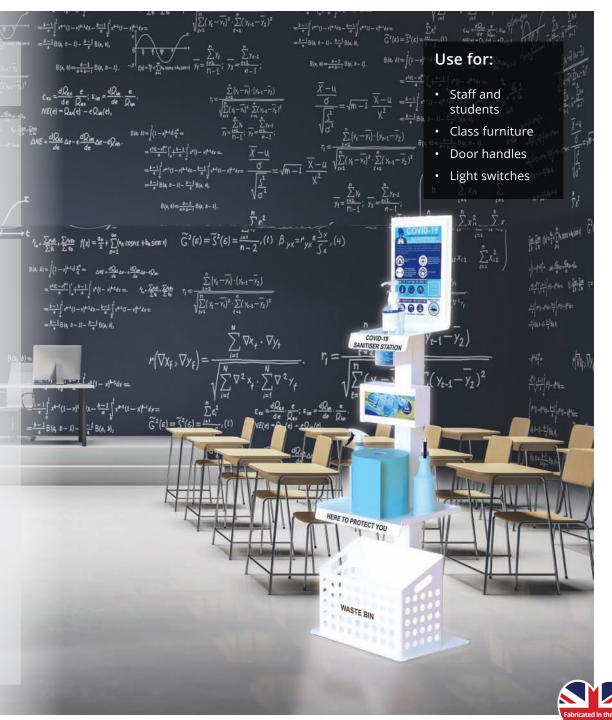

#### EDUCATIONAL SETTINGS

# Premium Sanitiser and Surface Cleaning Station

Our Multipurpose Cleaning Station is ideal for classrooms, staff rest areas and canteens. It features a replaceable sanitising bottle, gloves for helping reduce transmission of infections and a paper towel station, which will allow tables, trays and frequently touched surfaces to be regularly disinfected.

### Ensure your educational settings are safe and sanitised learning areas

- Comes with A4 updatable poster frame and two shelf areas to brand or communicate messaging.
- Frame colour comes in white as standard, custom colours available on request (POA).
- Can be supplied with hand sanitiser and disposable glove stock if required.
- Option to modify your station design layout on request (POA).
- Approximate dimensions: overall height 1400mm, width 460mm and depth 390mm.