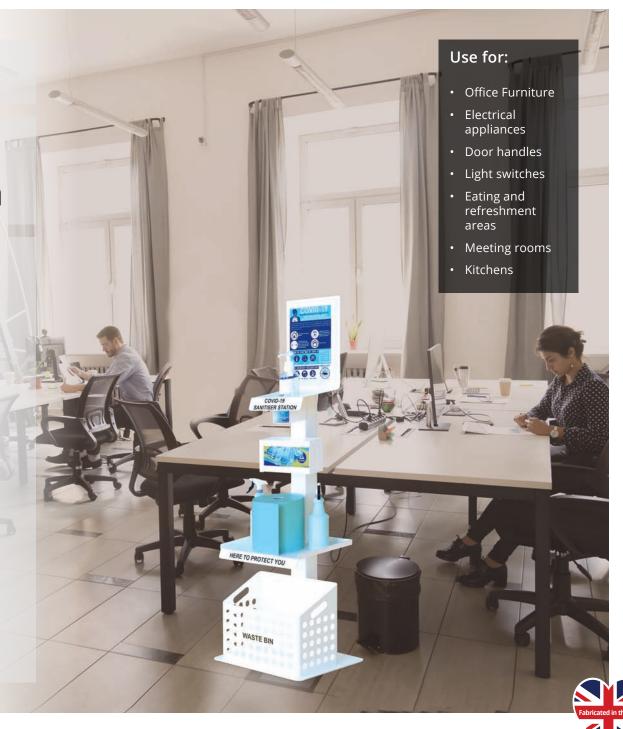

#### OFFICE AREAS

# Premium Sanitiser and Surface Cleaning Station

Position the Multipurpose Cleaning Station in office areas and keep your employees safe. As well as a refillable sanitiser bottle and glove dispenser, the unit has paper towel station and area for sanitiser spray for cleaning desks and work areas.

The unit is also ideal for canteens, kitchen, refreshment areas and meeting facilities enabling employees to access sanitising facilities when they need them.

- Comes with A4 updatable poster frame and two shelf areas to brand or communicate messaging.
- Frame colour comes in white as standard, custom colours available on request (POA).
- Can be supplied with hand sanitiser and disposable glove stock if required.
- Option to modify your station design layout on request (POA).
- Approximate dimensions: overall height 1400mm, width 460mm and depth 390mm.