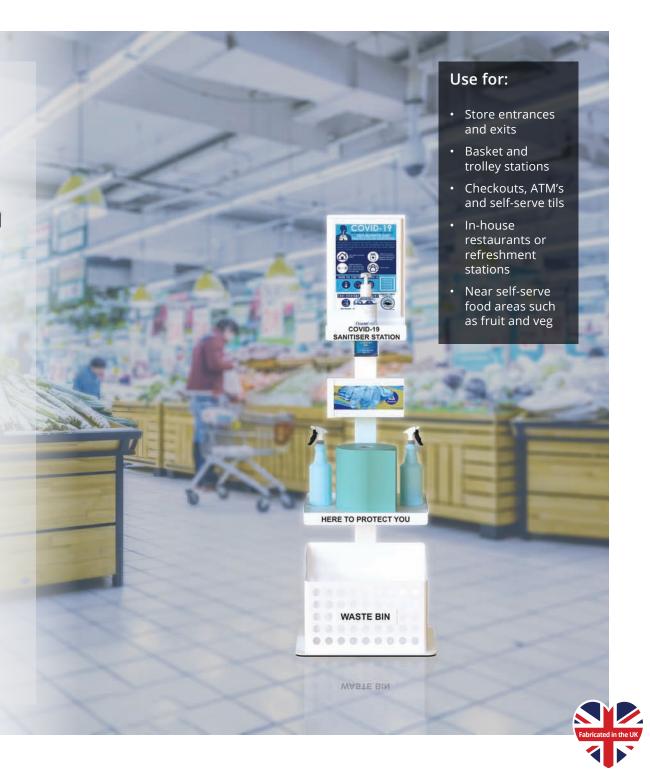

#### SUPERMARKETS

# Premium Sanitiser and Surface Cleaning Station

Keep customers and staff safe using well positioned Premium Sanitising Stations within stores. Enable your customers to clean baskets and trolleys and keep their hands sanitised using the mounted hand sanitiser dispenser, and disposable glove dispenser box.

Trolleys or baskets can be cleaned using surface cleaner and paper towel shelving and waste bin for disposing of used paper and gloves.

- Comes with A4 updatable poster frame and two shelf areas to brand or communicate messaging.
- Frame colour comes in white as standard, custom colours available on request (POA).
- Can be supplied with hand sanitiser and disposable glove stock if required.
- Option to modify your station design layout on request (POA).
- Approximate dimensions: overall height 1400mm, width 460mm and depth 390mm.