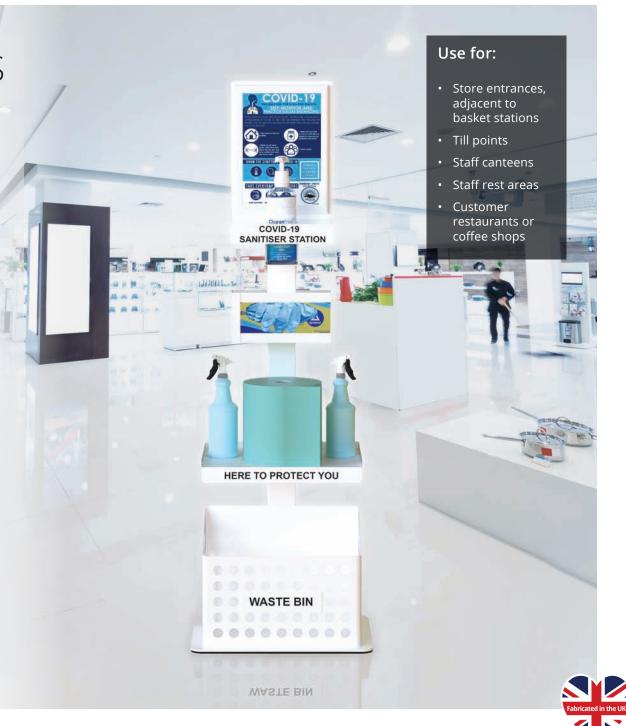

#### DEPARTMENT STORES

# Premium Sanitiser and Surface Cleaning Station

Position at the entrance to a store, adjacent to the basket stations or near to till points, to keep your customers and staff safe.

The multipurpose Cleaning Station includes a refillable hand sanitising bottle, disposable gloves, a paper towel station and provision for a sanitising spray bottles, so basket or trolley handles can be cleaned prior to use. Staff can also use the unit to clean counter tops and till points as well as canteens and staff rest areas.

- Comes with A4 updatable poster frame and two shelf areas to brand or communicate messaging.
- Frame colour comes in white as standard, custom colours available on request (POA).
- Can be supplied with hand sanitiser and disposable glove stock if required.
- Option to modify your station design layout on request (POA).
- Approximate dimensions: overall height 1400mm, width 460mm and depth 390mm.